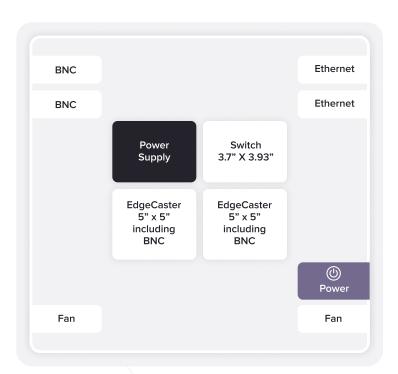

#### LiveEdge® 2Go-2i specifications:

- 2 Channel UHD 4Kp30 (2x EdgeCaster VCP)
- 2x 3G SDI Inputs (BNC)
- 1x Ethernet Uplink
- 1x LAN port (local laptop)
- 110 / 220 VAC Input (powerCON 20)
- ~20W Total power