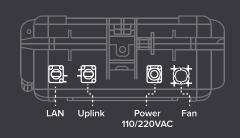

#### LiveEdge® 2Go-2i specifications:

- 2 Channel UHD 4Kp30 (2x EdgeCaster VCP)
- 2x 3G SDI Inputs (BNC)
- 1x Ethernet Uplink
- 1x LAN port (local laptop)
- 110 / 220 VAC Input (powerCON 20)
- ~20W Total power