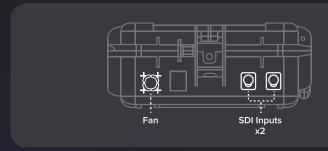

#### LiveEdge® 2Go-2i specifications:

- 2 Channel UHD 4Kp30 (2x EdgeCaster VCP)
- 2x 3G SDI Inputs (BNC)
- 1x Ethernet Uplink
- 1x LAN port (local laptop)
- 110 / 220 VAC Input (powerCON 20)
- ~20W Total power